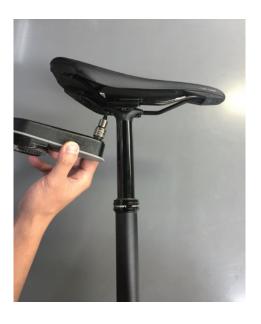

Manic Post Installation

Remove seat post clamp bolts

Attach saddle to post

## **Assembly Instructions**

Saddle Mounting:

Reattach in same order as removed

Loosen seatpost collar on frame and install post into frame

Level Saddle to your preference and Torque bolts to 8 to 10 N-M

Install to correct height and tighten collar