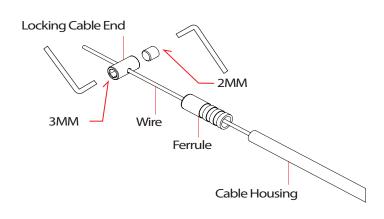

Remove remote from handlebar clamp

Put cable through remote lever

Run the cable through the housing

Pull cable through housing completely Pulling firmly at this point will eliminate any slack

Install cable through locking cable end