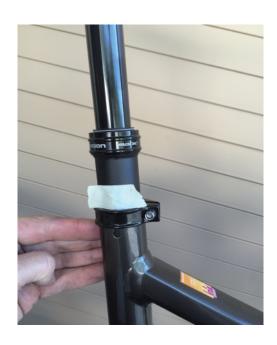

Put post to correct height and tighten clamp

Re-Install remote to handlebar clamp and tighten clamp to 3.5 N-M

Use the lever angle adjust if necessary