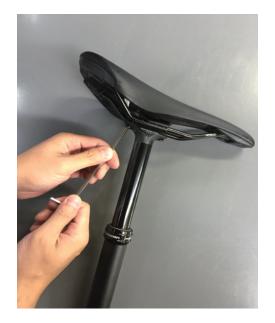

Manic Post Installation





Remove seat post clamp bolts



Attach saddle to post

## **Assembly Instructions**

Saddle Mounting:



Reattach in same order as removed





Loosen seatpost collar on frame and install post into frame



Level Saddle to your preference and Torque bolts to 8 to 10 N-M



Install to correct height and tighten collar



Measure height to saddle rails, record measurement This will be used later after cable installation





Mark location on post shaft with a piece of tape



Remove post from bike and hold next to frame Mark the bottom-most location on seat tube with tape This will be used to gauge cable length



Attach remote lever to handlebar



Run housing from the remote along the frame





Mimic location the housing would route in frameh



Mimic cable routing up to tape mark on seat tube



Cut housing at tape m