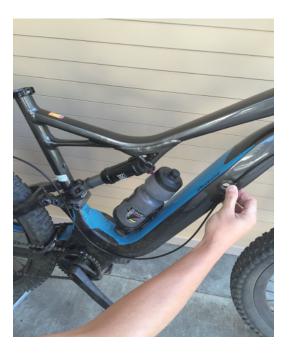

Attach remote lever to handlebar

Run housing from the remote along the frame

Mimic location the housing would route in frameh

Mimic cable routing up to tape mark on seat tube

Cut housing at tape mark

Route housing through frame or attach house per bike manufacturer's specs and install ferrules