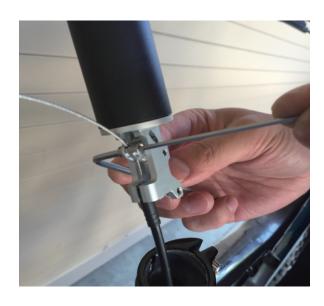

Remove slack from cable and tighten

Cut cable, leaving extra cable at the end This extra cable will be routed into frame

Push cable end into frame and lower post into frame Pulling the housing from below will ease this process