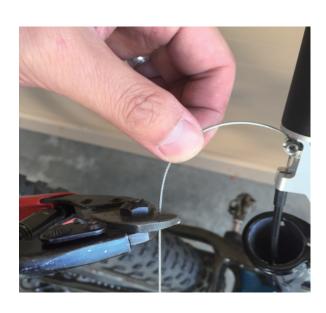

Remove slack from cable and tighten

Cut cable, leaving extra cable at the end This extra cable will be routed into frame

Push cable end into frame and lower post into frame Pulling the housing from below will ease this process