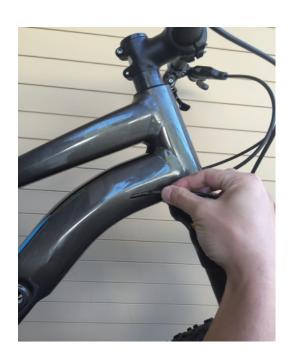

Attach remote lever to handlebar

Run housing from the remote along the frame

Mimic location the housing would route in frameh

Mimic cable routing up to tape mark on seat tube

Cut housing at tape mark

Route housing through frame or attach house per bike manufacturer's specs and install ferrules