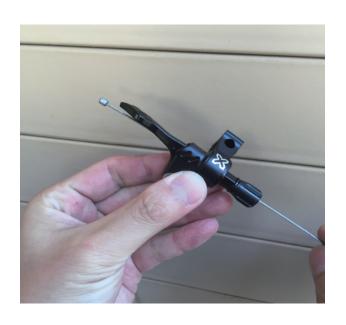

Remove remote from handlebar clamp

Put cable through remote lever

Run the cable through the housing

Pull cable through housing completely Pulling firmly at this point will eliminate any slack

Install cable through locking cable end