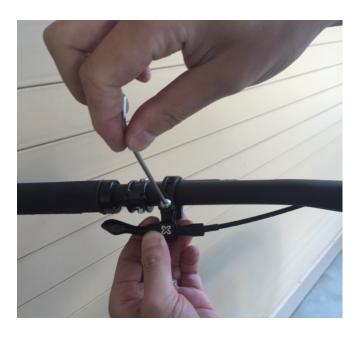

Attach remote lever to handlebar

Run housing from the remote along the frame

Mimic location the housing would route in frameh

Mimic cable routing up to tape mark on seat tube

Cut housing at tape mark

Route housing through frame or attach house per bike manufacturer's specs and install ferrules

Remove remote from handlebar clamp

Put cable through remote lever

Run the cable through the housing

Pull cable through housing completely Pulling firmly at this point will eliminate any slack

Install cable through locking cable end