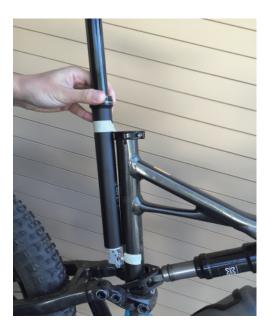

Measure height to saddle rails, record measurement This will be used later after cable installation

Mark location on post shaft with a piece of tape

Remove post from bike and hold next to frame Mark the bottom-most location on seat tube with tape This will be used to gauge cable length