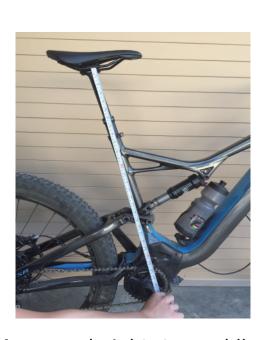

Measure height to saddle rails, record measurement This will be used later after cable installation

Mark location on post shaft with a piece of tape

Remove post from bike and hold next to frame Mark the bottom-most location on seat tube with tape This will be used to gauge cable length

Attach remote lever to handlebar

Run housing from the remote along the frame

Mimic location the housing would route in frameh

Mimic cable routing up to tape mark on seat tube

Cut housing at tape mark

Route housing through frame or attach house per bike manufacturer's specs and install ferrules