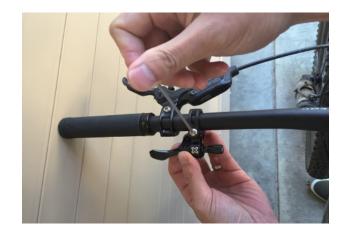

Attach remote lever to handlebar

Run housing from the remote along the frame

Mimic location the housing would route in frameh

Mimic cable routing up to tape mark on seat tube

Cut housing at tape mark

Route housing through frame or attach house per bike manufacturer's specs and install ferrules

Remove remote from handlebar clamp

Put cable through remote lever

Run the cable through the housing

Pull cable through housing completely Pulling firmly at this point will eliminate any slack

Install cable through locking cable end