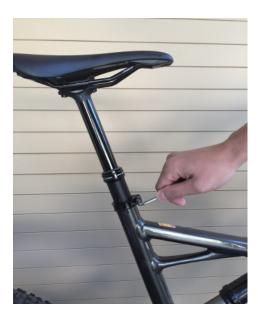

Measure height to saddle rails, record measurement This will be used later after cable installation

Mark location on post shaft with a piece of tape

Remove post from bike and hold next to frame Mark the bottom-most location on seat tube with tape This will be used to gauge cable length