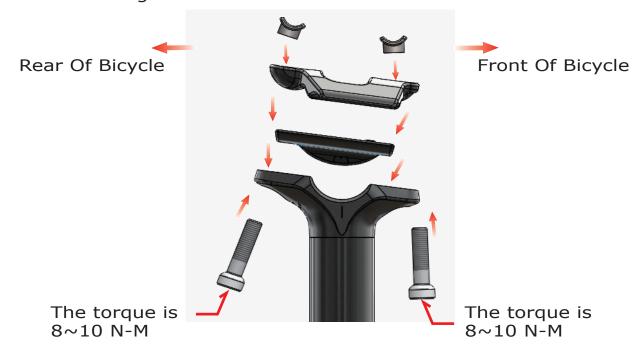

## **Assembly Instructions**

Saddle Mounting:

Reattach in same order as removed

Loosen seatpost collar on frame and install post into frame

Level Saddle to your preference and Torque bolts to 8 to 10 N-M

Install to correct height and tighten collar