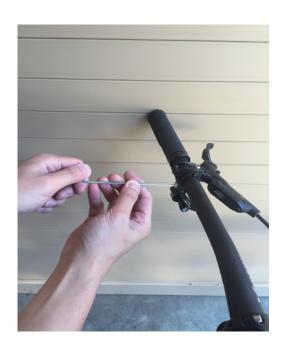

Attach remote lever to handlebar

Run housing from the remote along the frame

Mimic location the housing would route in frameh

Mimic cable routing up to tape mark on seat tube

Cut housing at tape mark

Route housing through frame or attach house per bike manufacturer's specs and install ferrules