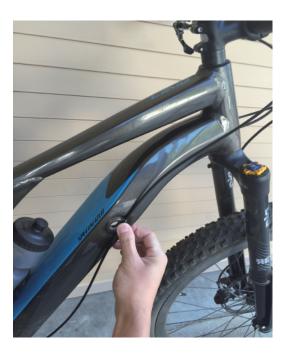

Remove slack from cable and tighten

Cut cable, leaving extra cable at the end This extra cable will be routed into frame

Push cable end into frame and lower post into frame Pulling the housing from below will ease this process