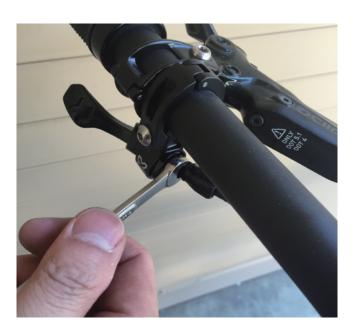

Put post to correct height and tighten clamp

Re-Install remote to handlebar clamp and tighten clamp to 3.5 N-M

Use the lever angle adjust if necessary