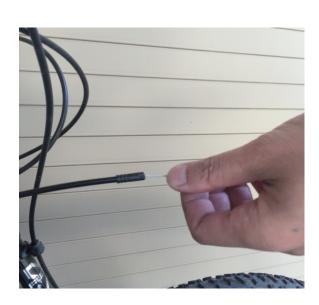

Remove slack from cable and tighten

Cut cable, leaving extra cable at the end This extra cable will be routed into frame

Push cable end into frame and lower post into frame Pulling the housing from below will ease this process