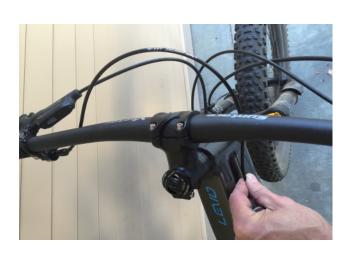

Put post to correct height and tighten clamp

Re-Install remote to handlebar clamp and tighten clamp to 3.5 N-M

Use the lever angle adjust if necessary