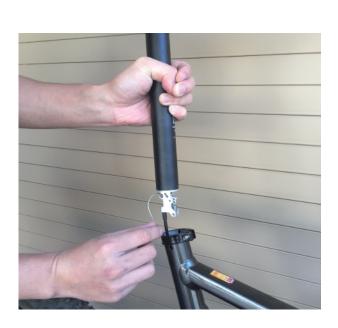

## **Assembly Instructions**

Saddle Mounting:

Reattach in same order as removed

Loosen seatpost collar on frame and install post into frame

Level Saddle to your preference and Torque bolts to 8 to 10 N-M

Install to correct height and tighten collar

Measure height to saddle rails, record measurement This will be used later after cable installation

Mark location on post shaft with a piece of tape

Remove post from bike and hold next to frame Mark the bottom-most location on seat tube with tape This will be used to gauge cable length