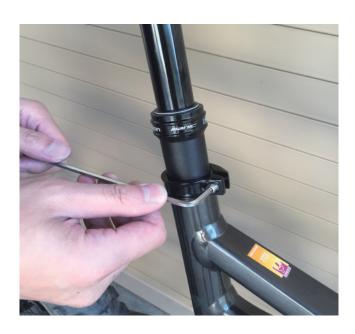

Put post to correct height and tighten clamp

Re-Install remote to handlebar clamp and tighten clamp to 3.5 N-M

Use the lever angle adjust if necessary