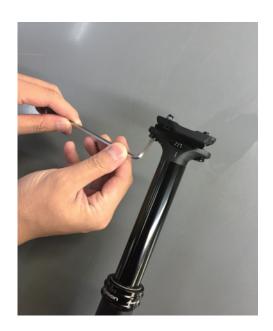

Manic Post Installation

Remove seat post clamp bolts

Attach saddle to post

Measure height to saddle rails, record measurement This will be used later after cable installation

Mark location on post shaft with a piece of tape

Remove post from bike and hold next to frame Mark the bottom-most location on seat tube with tape This will be used to gauge cable length