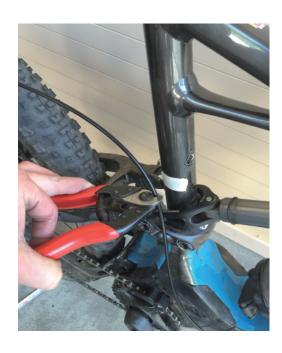

Remove remote from handlebar clamp

Put cable through remote lever

Run the cable through the housing

Pull cable through housing completely Pulling firmly at this point will eliminate any slack

Install cable through locking cable end

Remove slack from cable and tighten

Cut cable, leaving extra cable at the end This extra cable will be routed into frame

Push cable end into frame and lower post into frame Pulling the housing from below will ease this process